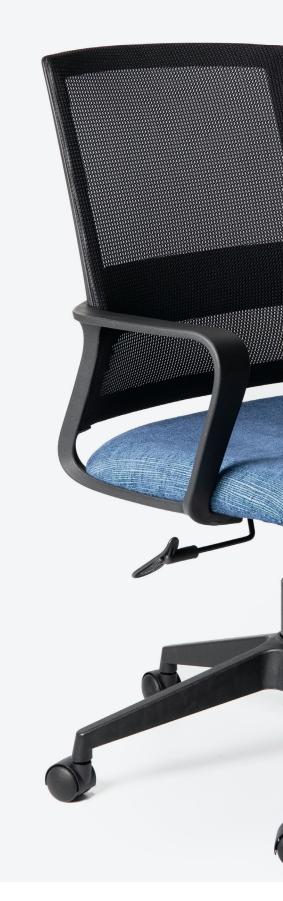

Overview

CS Hart chair - Our economical task/ meeting chair. Featuring supportive and breathable mesh back with lumbar strip for comfort.

Easy to use adjustments including seat height, tilt and tension control and lockable in the upright position.

Standard in a black seat fabric, there is the option for the chair to be upholstered in your choice of fabric or vinyl allowing you to tailor it to suit your work place style.

Warranty: 10 Years Max Capacity: 135kg Mechanism Type: Single Lever with tilting seat and back with gas height adjustment

## **Premium Comfort**

Sink into luxury with a high-resilience with anti microbial and anti bacterial foam seat cushion that offers the ideal balance of softness and support. The fixed polypropylene armrests provide additional comfort, allowing you to relax your arms while working.

## **Advanced Mechanism**

The chair features a medium-sized butterfly seat plate with an on-site locking function, offering you stability and flexibility in one, providing fully ergonomic support for multiple types of users. Adjust your seating height effortlessly with the gas lift.