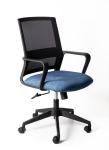

Overview

CS Hart chair - Our economical task/ meeting chair. Featuring supportive and breathable mesh back with lumbar strip for comfort.

Easy to use adjustments including seat height, tilt and tension control and lockable in the upright position.

Standard in a black seat fabric, there is the option for the chair to be upholstered in your choice of fabric or vinyl allowing you to tailor it to suit your work place style.

Warranty: 10 Years Max Capacity: 135kg Mechanism Type: Single Lever with tilting seat and back with gas height adjustment



Hart - Black Fabric



Hart - Upholstered in your fabric of choice







## Dimensions (mm)

| Overall Height | Seat Height | Overall<br>Width |
|----------------|-------------|------------------|
| 950 - 1030     | 440 - 510   | 640              |

| Back<br>Height | Back Depth | Seat Width | Seat Depth |
|----------------|------------|------------|------------|
| 520            | 450        | 475        | 470        |



Experience superior

comfort with the Hart

mid-back design, crafted from durable black polypropylene. The fixed

lumbar support ensures you maintain the perfect

posture throughout your

workday.

## **Premium Comfort**

Sink into luxury with a high-resilience with anti microbial and anti bacterial foam seat cushion that offers the ideal balance of softness and support. The fixed polypropy