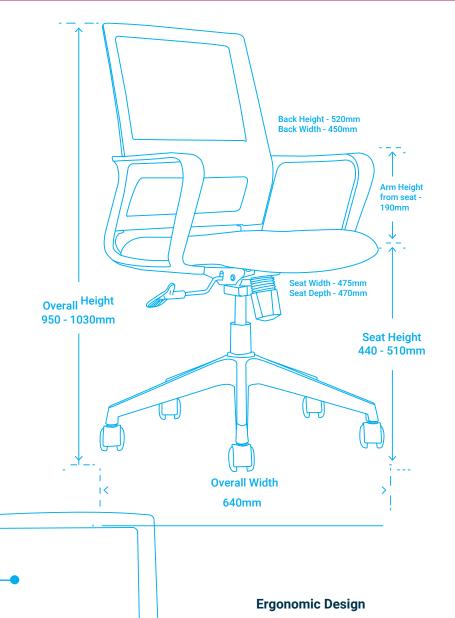

## Dimensions (mm)

| Overall Height | Seat Height | Overall<br>Width |
|----------------|-------------|------------------|
| 950 - 1030     | 440 - 510   | 640              |

| Back<br>Height | Back Depth | Seat Width | Seat Depth |
|----------------|------------|------------|------------|
| 520            | 450        | 475        | 470        |