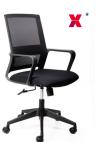

Overview

CS Hart chair - Our economical task/ meeting chair. Featuring supportive and breathable mesh back with lumbar strip for comfort.

Easy to use adjustments including seat height, tilt and tension control and lockable in the upright position.

Standard in a black seat fabric, there is the option for the chair to be upholstered in your choice of fabric or vinyl allowing you to tailor it to suit your work place style.

Warranty: 10 Years Max Capacity: 135kg Mechanism Type: Single Lever with tilting seat and back with gas height adjustment



Hart - Black Fabric



Hart - Upholstered in your fabric of choice







## Dimensions (mm)

| Overall Height | Seat Height | Overall<br>Width |
|----------------|-------------|------------------|
| 950 - 1030     | 440 - 510   | 640              |

| Back<br>Height | Back Depth | Seat Width | Seat Depth |
|----------------|------------|------------|------------|
| 520            | 450        | 475        | 470        |



Experience superior

comfort with the Hart

mid-back design, crafted from durable black polypropylene. The fixed

lumbar support ensures you maintain the perfect

posture throughout your

workday.

## **Premium Comfort**

Sink into luxury with a high-resilience with anti microbial and anti bacterial foam seat cushion that offers the ideal balance of softness and suppo